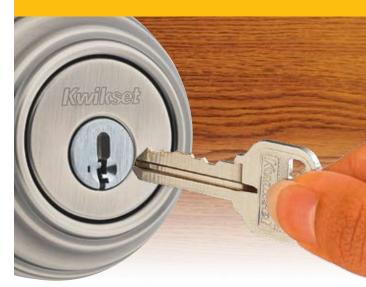

# RE-KEY: EASY AS 1-2-3

\* 980 Deadbolt

Insert functioning key and turn 1/4 turn clockwise.

3

Insert and remove the SmartKey learn tool. Take out current key.

Insert new key and turn 1/2 turn counterclockwise. Your lock is now re-keyed!