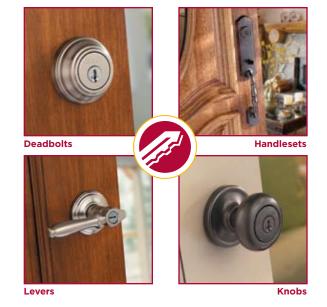

access to your home. When it's necessary to loan out keys to household help, contractors or neighbors—you can re-key your lock to a spare set & change back to your personal set when you wish to disable the loaners. Re-key any time, as frequently as you wish, while maintaining a level of security.

### SUPERIOR SECURITY

- ANSI Grade 1 Deadbolt
- Pick Resistant
- BumpGuard-Protects against lock bumping\*

### PEACE OF MIND

- No more worrying about lost or loaned house kevs
- Allows you to control who has access to your home

## CONVENIENCE

- Re-key your lock in 3-easy steps
- Provides one key convenience for all Kwikset locks
- Avoid re-keying costs & the hassle of removing locks from your door

# FIND SMARTKEY IN ALL OF **THESE ENTRY FUNCTIONS:**

# Kwikset Signature Series<sup>™</sup>











15-Satin Nickel







514-Iron Black



501-Rustic Bronze 502-Rustic Pewter

\* Finish offering varies by style

# Kwikset

11 P-Venetian Bronze

Copyright 2007 19701 DaVinci Lake Forest, CA 92610 1.800.327.LOCK (5625) LIT 7-3-26 • 13843

www.kwikset.com/smartkey







Customized Security.



Signature Series



# SUPERIOR SECURITY IN A COMPLETELY NEW DESIGN

# RE-KEY: EASY AS 1-2-3

# SECURITY

It's why we buy locks in the first place. For the very best in residential security make sure your lock has these important features:

# **ANSI GRADE 1 DEADBOLT\***

Locks are rated by an independent agency (ANSI). GRADE 3 security provides good residential protection—GRADE 1, the best. SmartKey™ withstands the highest level of UL pick testing, the UL 437, Par. 11.6.

### BumpGuard™

Pr